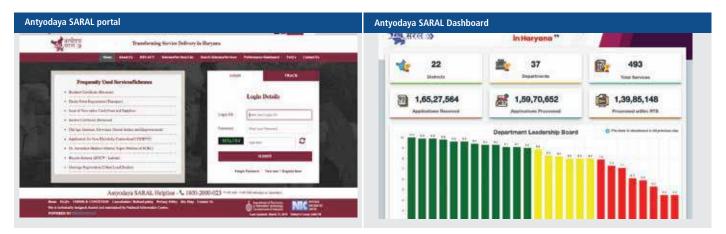

## **Online Platform**

493 Schemes and services cutting across 35+ departments/ boards/ corporations have been brought online on Antyodaya SARAL portal (*www.saralharyana.gov-.in*), which has been built on ServicePlusframework, a product of the National Informatics Centre, Government of India. All the forms of these services and schemes have been built over Service-Plus, in collaboration with the concerned departments. Departments that do not have their own technical teams have been provided with support by NIC Haryana

#### Antyodaya SARAL Dashboard

A tech-enabled system has been developed that allows department officials as well as public to view compliance with Right to Service (RTS) timelines at state and district level. It provides inter-district, inter-department and inter-service comparison of RTS performance, along with Bottleneck Report of a service and pending/ completed applications within or outside RTS.

## **Impact and Benefits**

• 493 Services/ Schemes across 37 departments/ boards/ corporations on a single portal

• 12 Departments brought online for the first time

• 96.6% applications processed with 87.6% within RTS timeline (Received -1,65,27,564, Processed - 1,59,70,652, Within RTS - 1,39,85,148)