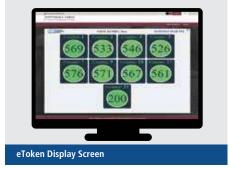

## eToken System

A centralized eToken Management System has been implemented for crowd management at SARAL Kendras. Each token contains information about service, fees, RTS timeline, list of supporting documents, token number, date & time, kendra name etc. All services are available

at all the counters. One or more display screen has been set up at waiting areas of kendras for display of token number.