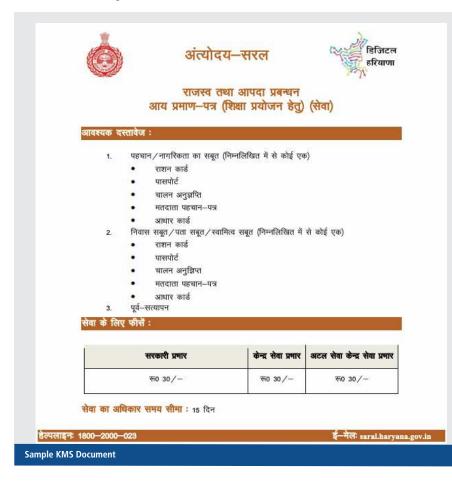

#### Antyodaya SARAL Knowledge Management System (KMS)

To educate citizens about schemes/ services, a comprehensive KMS with document repository has been developed by NIC Haryana. It includes eligibility, benefits, supporting documents, fees and RTS timeline.